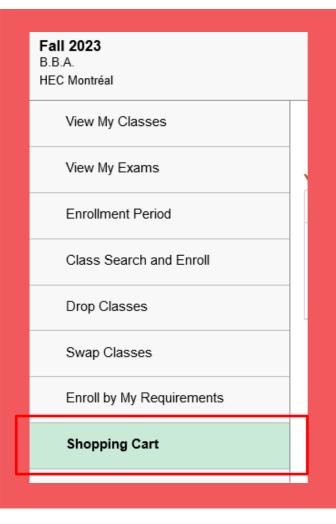

# 2. On course enrollment day, you'll have the possibility of selecting and submitting all the courses in your shopping cart.

Step 2.1

#### Step 2.2