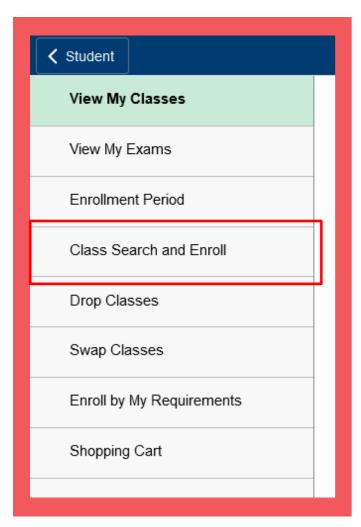

### **1. Add courses to you cart** Step 1.1

| Summer 2023<br>HEC Montréal |  |
|-----------------------------|--|
| Fall 2023<br>HEC Montréal   |  |
| Winter 2024<br>HEC Montréal |  |
| Summer 2024<br>HEC Montréal |  |