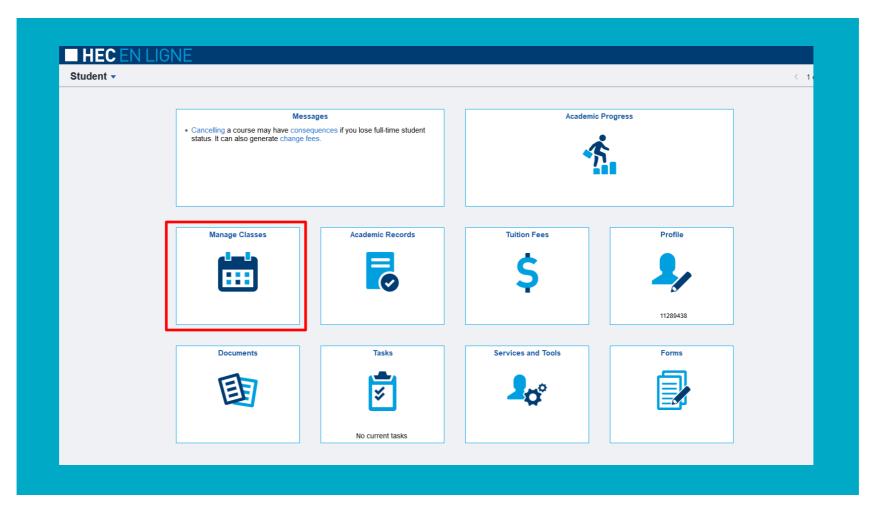

#### How to register to a business course

- Connect to **HEC en ligne**
- Follow this step by step guideline

#### Before you start

- Courses are assigned on a first come first served basis. All incoming students are advised to be as flexible as possible with their course selection. We aim to register students for preferred courses, but we cannot guarantee course placement.
- Add and drop period: deadline is available on the academic calendar
  - Make sure you meet the prerequisites (préalable in French) prior to registering to a course
  - Languages of instruction: French, English and Spanish:
    - Codes for English courses end with the letter A (ex: 10100A)
    - Codes for French courses don't have a letter at the end (ex: 10100)
    - Codes for Spanish courses end with the letter E (ex: 10100E)
  - Waitlist: you are allowed one course on the waitlist
- Where can I find a course outline?