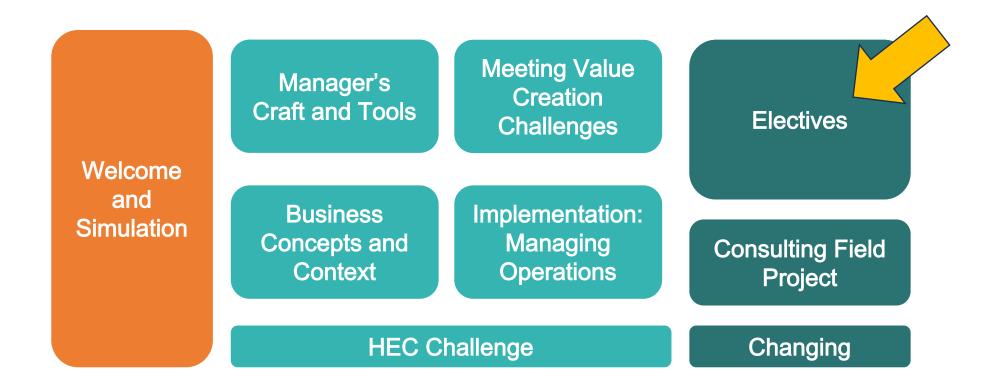

s
- Choosing your elective courses
- Q & A



#### What is a Campus Abroad?

- A unique experiential learning course where you explore a theme through on-site meetings with influential managers and executives;
- A credited course where you will have the opportunity to compare what you learn in class and its implementation in various organizations;
- 29 regions visited and more than 1800 participants since 2006

# Why should I do a Campus Abroad Program?

- 98,5% of participants would recommend the program to other students
  - One of their highlights at HEC
  - > An opportunity to grow their network
  - > A chance to deepen ties with their fellow students





#### Now let's travel !



HEC-YUL : Campus International



#### Program structure (J02)





#### Program Structure (S22A-S23H)



## Electives | Full -time students

| Period/<br>courses                      | PERIOD 1<br>BJ1<br>(3 credits)<br>May 27 – June 23, 2024                                                                                                                                                                                                                                                        | PERIOD 2<br>BJ2<br>(3 credits)<br>June 25 - July 21, 2024                                                                                                                                                                                                                        |
|-----------------------------------------|----------------------------------------------------------------------------------------------