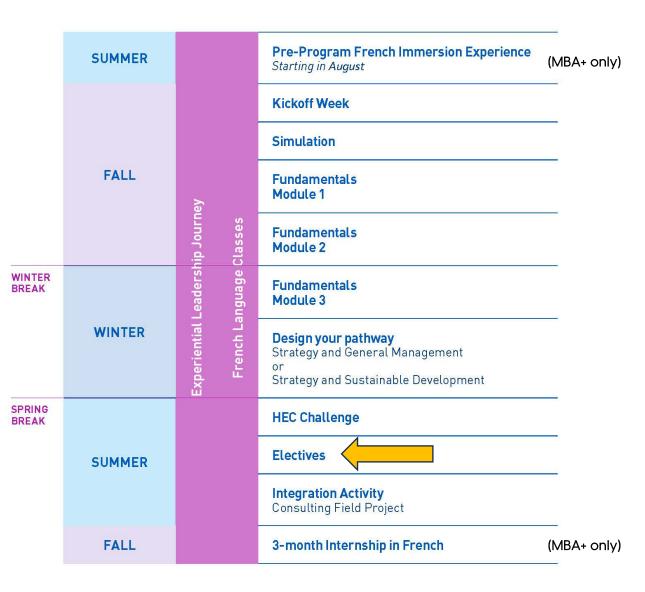

ntroduction
- Campus United Arab Emirates
- Choosing your elective courses
- Q & A



#### What is a Campus Abroad?

- A unique experiential learning course where you explore a theme through on-site meetings with influential managers and executives;
- A credited course where you will have the opportunity to compare what you learn in class and its implementation in various organizations;
- 29 regions visited and more than 1800 participants since 2006

# Why should I do a Campus Abroad Program?

- 98,5% of participants would recommend the program to other students
  - One of their highlights at HEC
  - > An opportunity to grow their network
  - > A chance to deepen ties with their fellow students





#### Now let's travel !



HEC-YUL : Campus International



#### Program structure (J02)





#### Program Structure (S22A-S23H)



## Electives | Full -time students

| Period/<br>courses                      | PERIOD 1<br>BJ1<br>(3 credits)<br>May 27 – June 23, 2024                                                                                                                                                                                                                                                        | PERIOD 2<br>BJ2<br>(3 credits)<br>June 25 - July 21, 2024                                                                                                                                                                                                                        |
|-----------------------------------------|------------------------------------------------------